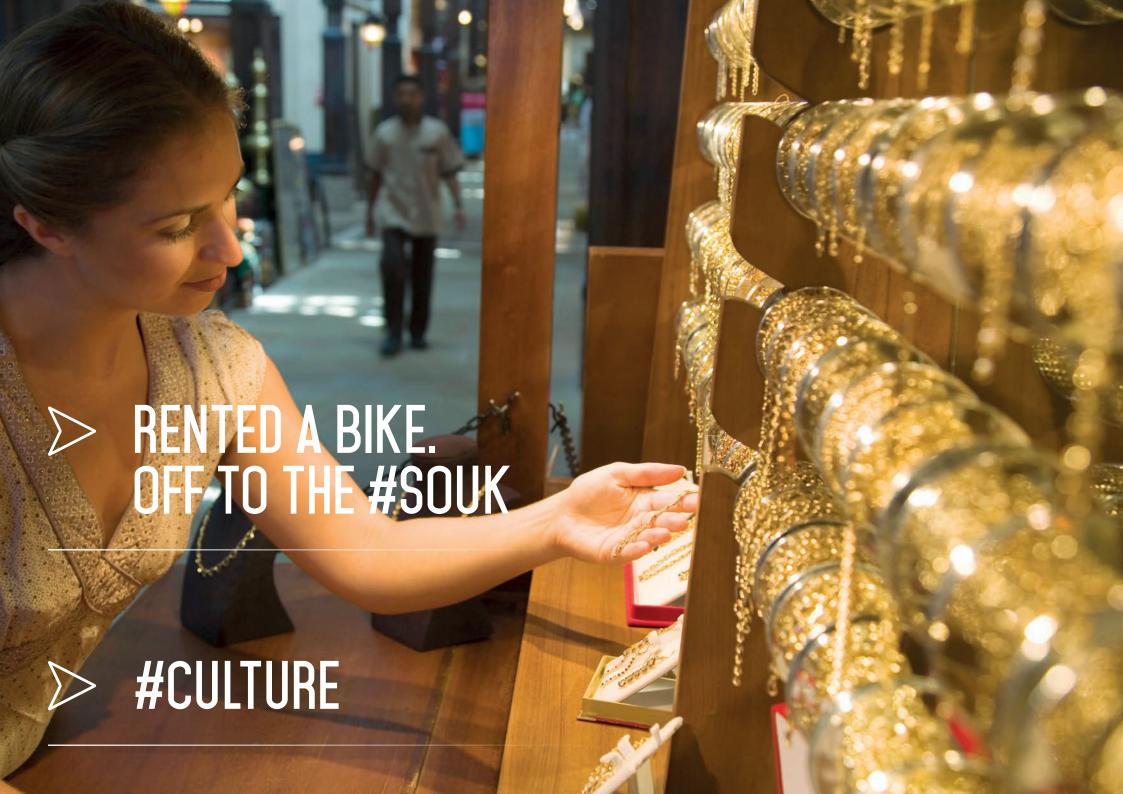

### **ROVE CITY CENTRE**

Experience Dubai from the heart of the city's maritime heritage, the perfect jump-off point for Dubai Creek and its nearby traditional souks and cafés. Modern transport links connect Rove City Centre to the new and old town, with easy access to Dubai International Airport.