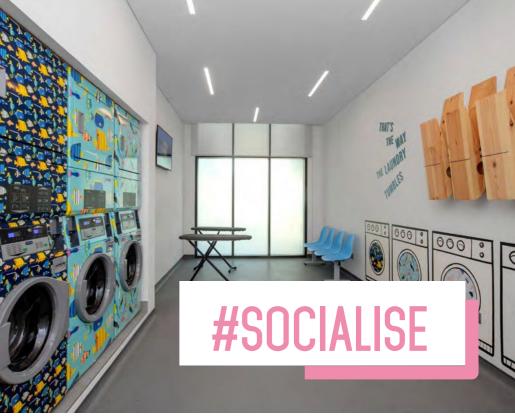

STORAGE

Self-service luggage lockers

**WORKING SPACES** 

Flexible creative hubs for digital nomads

LAUNDROMAT

24-hour self-service